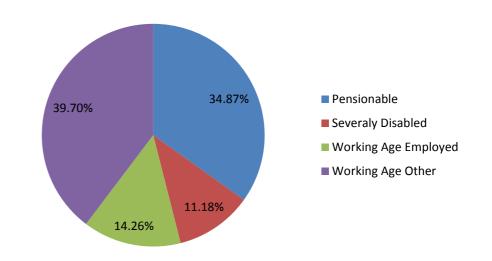

## Caseload through whole year 2013/2014

| CTR Scheme           |       |
|----------------------|-------|
| Pensionable          | 15228 |
| Severely Disabled    | 4883  |
| Working Age Employed | 6228  |
| Working Age Other    | 17338 |
| Total                | 43677 |